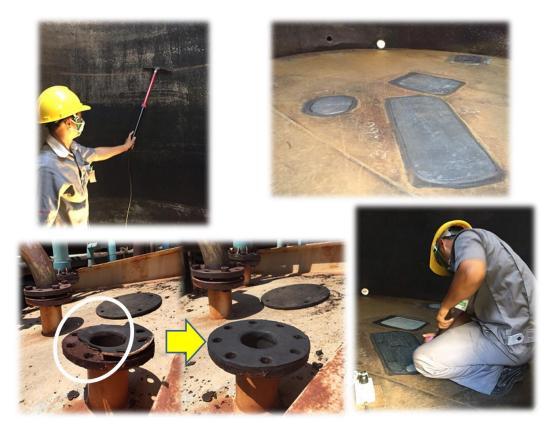

The first order was inspection and repair works in AJINOMOTO (THAILAND) Phra Pradaeng Factory.

It was a part of the regular inspection and the SRT factory manager spearheaded the work.

Upper left: Pinhole test, Upper right: Bottom plate repair completed
Lower left: Defect on piping flange part restored, Lower right: Repair work for bottom plate