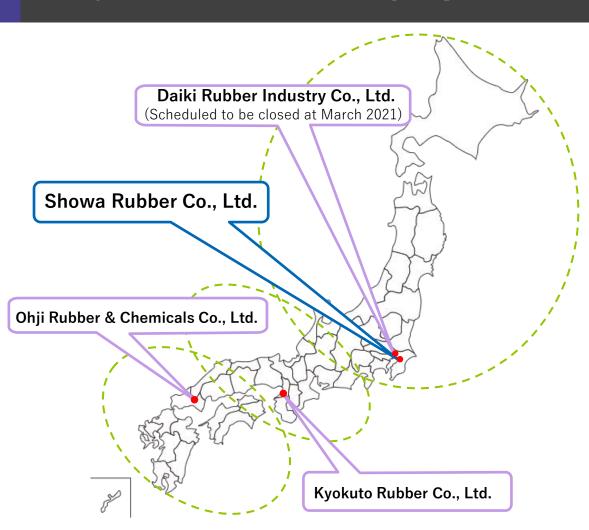

### Major rubber lining operators in Japan

プラスチック ポリマーTECH

TOP > 大機ゴム工業, 日立造船 > 大機ゴム工業が解散へ 日立造船 柏工場売却で