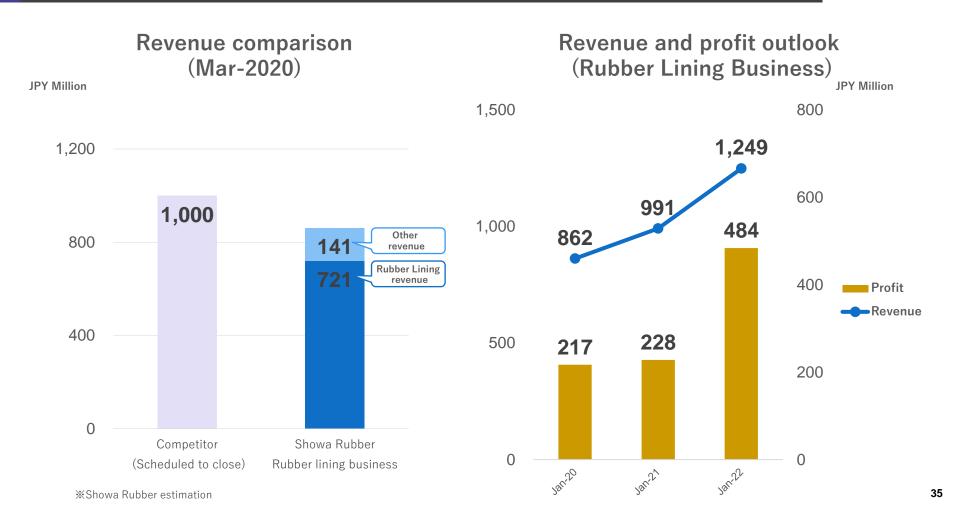

# Impact of COVID-19 epidemic

- ➤ No impact at the time, but there is a concern about future impact.
- ➤ One of the biggest competitor of rubber lining business announced their closure of business.

  <a href="http://www.daiki-rubber.co.jp/info/information\_200326d.pdf">http://www.daiki-rubber.co.jp/info/information\_200326d.pdf</a>
- Expecting significant improvement in sales and profits through capturing their market share.

#### Business outlook of Rubber Lining Business

# Rubber Business Increase profit through focusing on rubber lining

- > Being mindful of the impact of a possible recession.
- Expecting sales growth in the profitable rubber lining business as competitors pull out.

➤ Aiming to increase sales and improve profits by concentrating management resources on the rubber lining business.