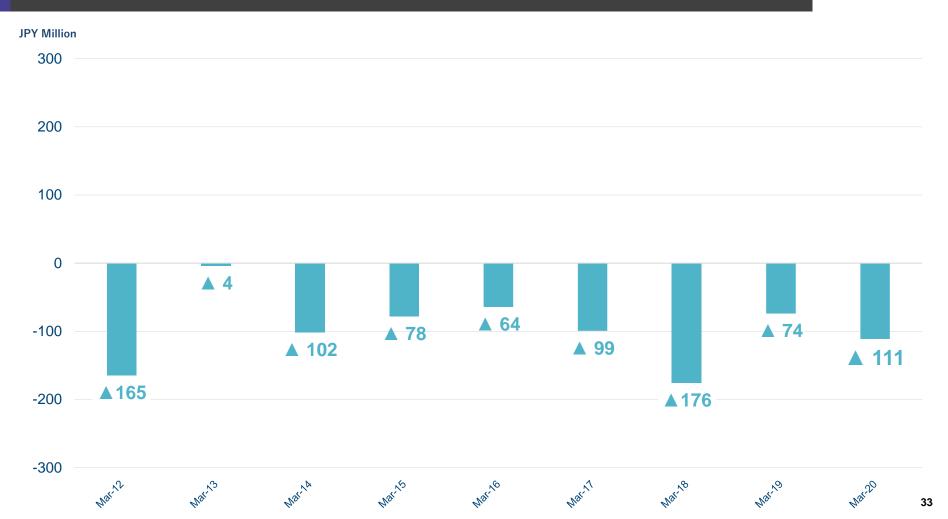

of customers



### Rubber Business (The guardian that protects the "Important asset" of customers)



#### **Rubber Lining**



#### **Pressing**



## Overview (Rubber Business)



### **Overview**

➤ Sales had been decreased and profit was negative long term due to shrinking domestic market.

# Impact of COVID-19 epidemic

- ➤ No impact at the time, but there is a concern about future impact.
- ➤ One of the biggest competitor of rubber lining business announced their closure of business.

  <a href="http://www.daiki-rubber.co.jp/info/information\_200326d.pdf">http://www.daiki-rubber.co.jp/info/information\_200326d.pdf</a>
- Expecting significant improvement in sales and profits through capturing their market share.

# Revenue (Rubber Business)





# Segment Profit (Rubber Business)





### Major rubber lining operators in Japan





プラスチック ポリマーTECH

TOP > 大機ゴム工業, 日立造船 > 大機ゴム工業が解散へ 日立造船 柏工場売却で

#### 大機ゴム工業が解散へ 日立造船 柏工場売却で

2020年04月03日

**У**ツイート i Like Share

日立造船は3月26日、100%子会社であ る大機ゴム丁業を来年3月までに解散すると 発表した。

日立造船は、千葉県柏市にある柏工場の売 却を3月26日付で決定し、3月30日付で柏工 場をSMFLみらいパートナーズに売却す る。この売却に伴い、柏丁場での牛産活動は 今年12月末日で終了することとなる。同時 に、柏工場内にある大機ゴム工業は、同社唯 一の生産拠点を失うこととなり、日立造船と 大機ゴム工業は、大機ゴム工業が新たな生産

拠点を確保して事業を継続することは非常に困難であるという認識の下、来年3月末日までに解 散するという結論に達した。

なお、取引先に対しては、大機ゴム工業に注文済みの案件の製作については個別に相談するこ ととし、納入製品の保証期間は変更せず、大機ゴム工業解散後は日立造船が対応することにして いる。アフターサービスについても、日立造船のサービス部門が可能な限り要望に応じる。

関連キーワード: 大機ゴム工業・日立造船

#### Business outlook of Rubber Lining Business





# Rubber Business Increase profit through focusing on rubber lining



- > Being mindful of the impact of a possible recession.
- Expecting