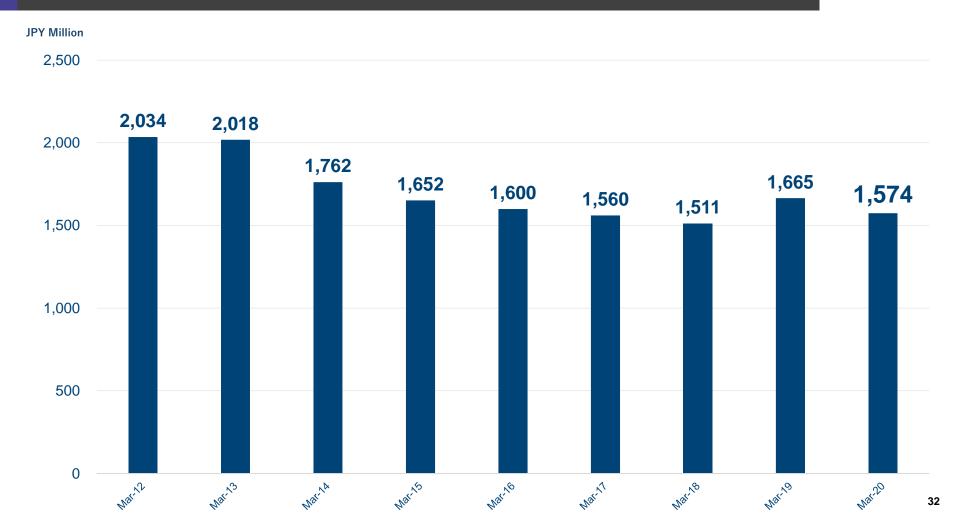

# Revenue (Rubber Business)

### **Overview**

➤ Sales had been decreased and profit was negative long term due to shrinking domestic market.